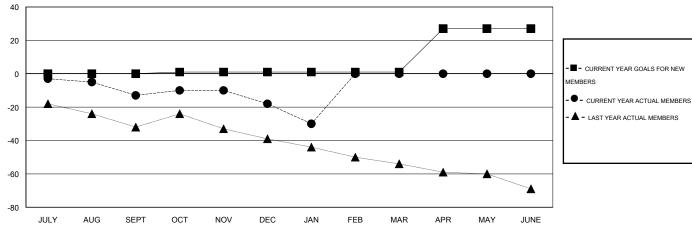

## MONTHLY MEMBERSHIP PROGRESS REPORT

## District 27 A1

Results as of: 1/31/2016

GMT: Judy Hankom LOCATION WISCONSIN GMT CA 1



## GOALS AND ACTUAL NEW CLUBS CUMULATIVE







| DROPPED CLUBS: 0  DROPPED MEMBERS |         | 30 CLUBS OF 50 ADDED 1 OR MORE<br>NEW MEMBERS | GENDER DISTRIBUTION  MALE 1,409 (82.88%)  FEMALE 291 (17.12%) |  |     |
|-----------------------------------|---------|-----------------------------------------------|---------------------------------------------------------------|--|-----|
| DECEASED                          | 10      | CLICK HERE FOR HEALTH                         | FAMILY UNIT MEMBERS                                           |  | 226 |
| CLUB CANCELLED OTHER              | 0<br>88 | ASSESSMENT DATA                               | HEAD OF HOUSEHOLD                                             |  | 106 |
| TOTAL                             | 98      |                                               | NON-HEAD OF HOUSEHOLD