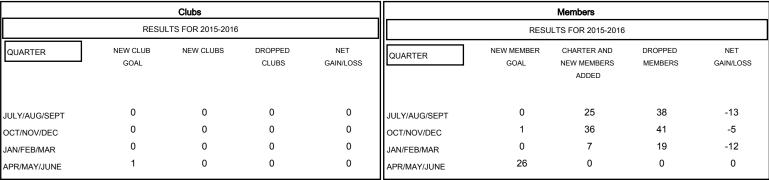

## MONTHLY MEMBERSHIP PROGRESS REPORT

## District 27 A1

Results as of: 1/31/2016

GMT: Judy Hankom LOCATION WISCONSIN GMT CA 1



## GOALS AND ACTUAL NEW CLUBS CUMULATIVE







| DROPPED CLUBS: 0  DROPPED MEMBERS |         | 30 CLUBS OF 50 ADDED 1 OR MORE<br>NEW MEMBERS | GENDER DISTRIBUTION  MALE 1,409 (82.88%)  FEMALE 291 (17.12%) |  |     |
|-----------------------------------|---------|-----------------------------------------------|---------------------------------------------------------------|--|-----|
| DECEASED                          | 10      | CLICK HERE FOR HEALTH                         | FAMILY UNIT MEMBERS                                           |  | 226 |
| CLUB CANCELLED OTHER              | 0<br>88 | ASSESSMENT DATA                               | HEAD OF HOUSEHOLD                                             |  | 106 |
| TOTAL                             | 98      |